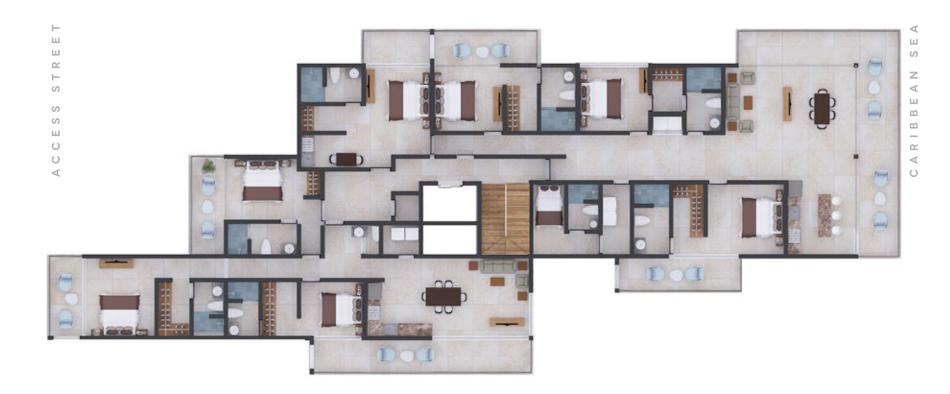

# FIFTH LEVEL

APT 501: 136.26 M2

3 BEDROOMS, 3 FULL BATHROOMS, LIVING AND DINING ROOM, KITCHEN, LAUNDRY.

APT 502: 93.05 M2

2 BEDROOMS, 2 FULL BATHROOMS, LIVING AND DINING ROOM, KITCHEN, LAUNDRY.

APT 503: 143.20 M2

3 BEDROOMS, 3 FULL BATHROOMS, LIVING AND DINING ROOM, KITCHEN, LAUNDRY.

# SIXTH LEVEL

APT 601: 148.98 M2

3 BEDROOMS, 3 FULL BATHROOMS, LIVING AND DINING ROOM, KITCHEN, LAUNDRY.

APT 602: 89.94 M2

2 BEDROOMS, 2 FULL BATHROOMS, LIVING AND DINING ROOM, KITCHEN, LAUNDRY.

APT 603: 142.01 M2

3 BEDROOMS, 3 FULL BATHROOMS, LIVING AND DINING ROOM, KITCHEN, LAUNDRY.

home is where the pest view is

 $\triangleleft$ 