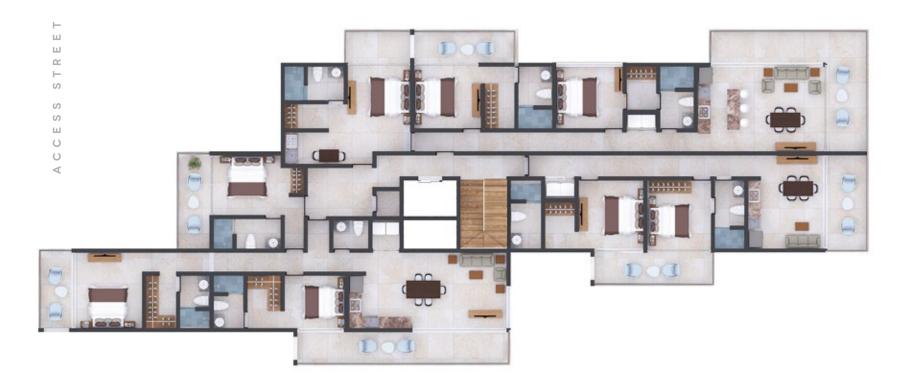

# FIRST LEVEL

APT 101: 140.44 M2

3 BEDROOMS, 3 FULL BATHROOMS, LIVING AND DINING ROOM, KITCHEN, LAUNDRY.

APT 102: 80.54 M2

2 BEDROOMS, 2 FULL BATHROOMS, LIVING AND DINING ROOM, KITCHEN, LAUNDRY.

APT 103: 69.64 M2

2 BEDROOMS, 1 FULL BATHROOM, LIVING AND DINING ROOM, KITCHEN, LAUNDRY.

APT 104: 61.11 M2

1 BEDROOM, 1 FULL BATHROOM, LIVING AND DINING ROOM, KITCHEN, LAUNDRY.

DOWNTOWN VIEW

DISTRITO MORELOS

beach homes

#### SECOND LEVEL

APT 201: 124.93 M2

3 BEDROOMS, 3 FULL BATHROOMS, LIVING AND DINING ROOM, KITCHEN, LAUNDRY.

APT 202: 80.54 M2

2 BEDROOMS, 2 FULL BATHROOMS, LIVING AND DINING ROOM, KITCHEN, LAUNDRY.

APT 203: 63.24 M2

2 BEDROOMS, 1 FULL BATHROOM, LIVING AND DINING ROOM, KITCHEN, LAUNDRY.

APT 204: 61.11 M2

1 BEDROOM, 1 FULL BATHROOM, LIVING AND DINING ROOM, KITCHEN, LAUNDRY.

DOWNTOWN VIEW

DISTRITO MORELOS

besch homez