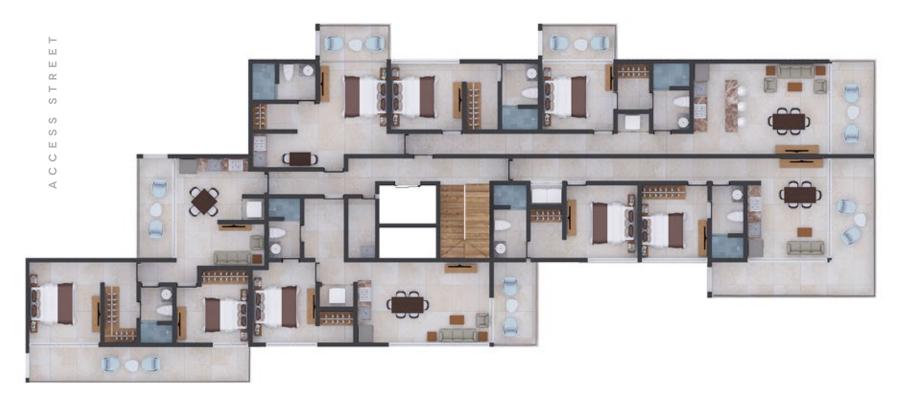

# FOURTH LEVEL

APT 401: 136.26 M2

3 BEDROOMS, 3 FULL BATHROOMS, LIVING AND DINING ROOM, KITCHEN, LAUNDRY.

**DEPTO 402: 93.05 M2** 

2 BEDROOMS, 2 FULL BATHROOMS, LIVING AND DINING ROOM, KITCHEN, LAUNDRY.

**DEPTO 403: 80.33 M2** 

2 BEDROOMS, 1 FULL BATHROOM, LIVING AND DINING ROOM, KITCHEN, LAUNDRY.

DEPTO 404: 61.11 M2

1 BEDROOM, 1 FULL BATHROOM, LIVING AND DINING ROOM, KITCHEN, LAUNDRY.

#### DOWNTOWN VIEW