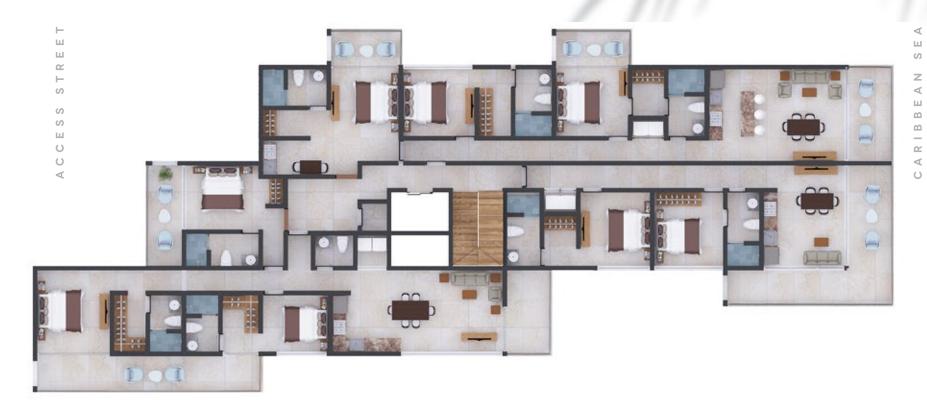

### THIRD LEVEL

APT 301: 148.98 M2

3 BEDROOMS, 3 FULL BATHROOMS, LIVING AND DINING ROOM, KITCHEN, LAUNDRY.

APT 302: 89.44 M2

2 BEDROOMS, 2 FULL BATHROOMS, LIVING AND DINING ROOM, KITCHEN, LAUNDRY.

APT 303: 69.64 M2

2 BEDROOMS, 1 FULL BATHROOM, LIVING AND DINING ROOM, KITCHEN, LAUNDRY.

APT 304: 69.84 M2

1 BEDROOM, 1 FULL BATHROOM, LIVING AND DINING ROOM, KITCHEN, LAUNDRY.

DOWNTOWN VIEW

DISTRITO MORELOS

beach homes

beach all day, everyday

# FOURTH LEVEL

APT 401: 136.26 M2

3 BEDROOMS, 3 FULL BATHROOMS, LIVING AND DINING ROOM, KITCHEN, LAUNDRY.

**DEPTO 402: 93.05 M2** 

2 BEDROOMS, 2 FULL BATHROOMS, LIVING AND DINING ROOM, KITCHEN, LAUNDRY.

**DEPTO 403: 80.33 M2** 

2 BEDROOMS, 1 FULL BATHROOM, LIVING AND DINING ROOM, KITCHEN, LAUNDRY.

DEPTO 404: 61.11 M2

1 BEDROOM, 1 FULL BATHROOM, LIVING AND DINING ROOM, KITCHEN, LAUNDRY.