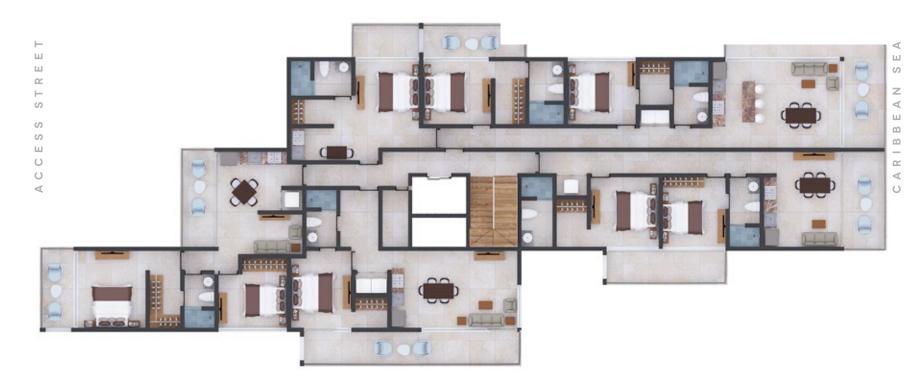

# FIRST LEVEL

APT 101: 140.44 M2

3 BEDROOMS, 3 FULL BATHROOMS, LIVING AND DINING ROOM, KITCHEN, LAUNDRY.

APT 102: 80.54 M2

2 BEDROOMS, 2 FULL BATHROOMS, LIVING AND DINING ROOM, KITCHEN, LAUNDRY.

APT 103: 69.64 M2

2 BEDROOMS, 1 FULL BATHROOM, LIVING AND DINING ROOM, KITCHEN, LAUNDRY.

APT 104: 61.11 M2

1 BEDROOM, 1 FULL BATHROOM, LIVING AND DINING ROOM, KITCHEN, LAUNDRY.

DOWNTOWN VIEW

DISTRITO MORELOS

beach homes