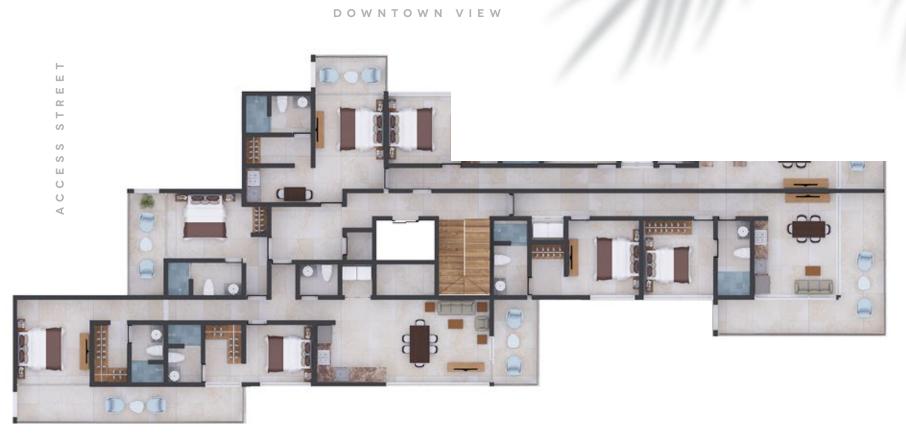

# SEVENTH LEVEL

APT 701: 136.26 M2

3 BEDROOMS, 3 FULL BATHROOMS, LIVING AND DINING ROOM, KITCHEN, LAUNDRY.

APT 702: 93.05 M2

2 BEDROOMS, 2 FULL BATHROOMS, LIVING AND DINING ROOM, KITCHEN, LAUNDRY.

APT 703: 143.20 M2

3 BEDROOMS, 3 FULL BATHROOMS, LIVING AND DINING ROOM, KITCHEN, LAUNDRY.