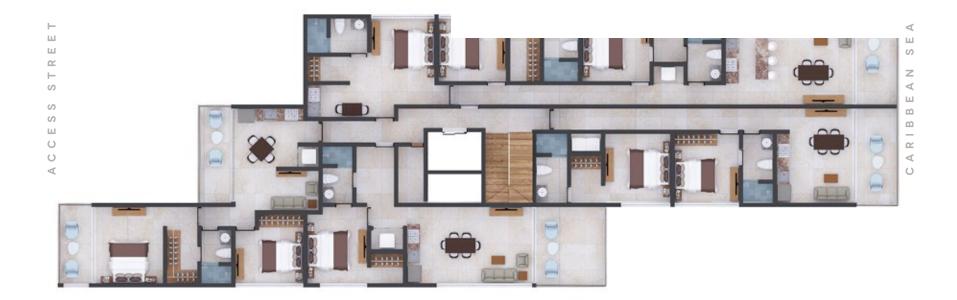

# FIRST LEVEL

APT 101: 140.44 M2

3 BEDROOMS, 3 FULL BATHROOMS, LIVING AND DINING ROOM, KITCHEN, LAUNDRY.

APT 102: 80.54 M2

2 BEDROOMS, 2 FULL BATHROOMS, LIVING AND DINING ROOM, KITCHEN, LAUNDRY.

APT 103: 69.64 M2

2 BEDROOMS, 1 FULL BATHROOM, LIVING AND DINING ROOM, KITCHEN, LAUNDRY.

APT 104: 61.11 M2

1 BEDROOM, 1 FULL BATHROOM, LIVING AND DINING ROOM, KITCHEN, LAUNDRY.

DOWNTOWN VIEW

DISTRITO MORELOS

beach homes