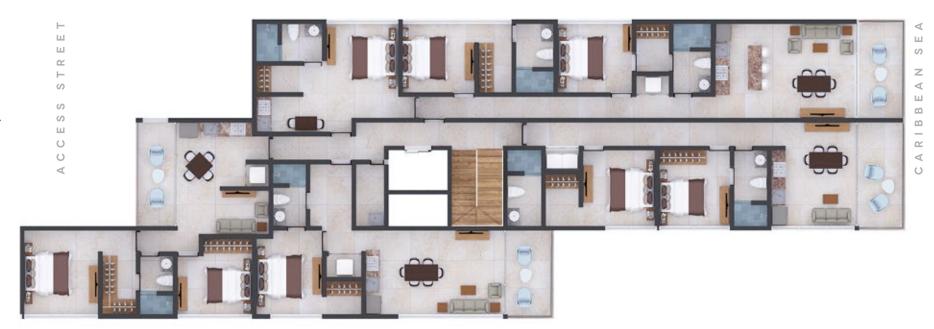

#### SECOND LEVEL

APT 201: 124.93 M2

3 BEDROOMS, 3 FULL BATHROOMS, LIVING AND DINING ROOM, KITCHEN, LAUNDRY.

APT 202: 80.54 M2

2 BEDROOMS, 2 FULL BATHROOMS, LIVING AND DINING ROOM, KITCHEN, LAUNDRY.

APT 203: 63.24 M2

2 BEDROOMS, 1 FULL BATHROOM, LIVING AND DINING ROOM, KITCHEN, LAUNDRY.

APT 204: 61.11 M2

1 BEDROOM, 1 FULL BATHROOM, LIVING AND DINING ROOM, KITCHEN, LAUNDRY.

DOWNTOWN VIEW

DISTRITO MORELOS

besch homez