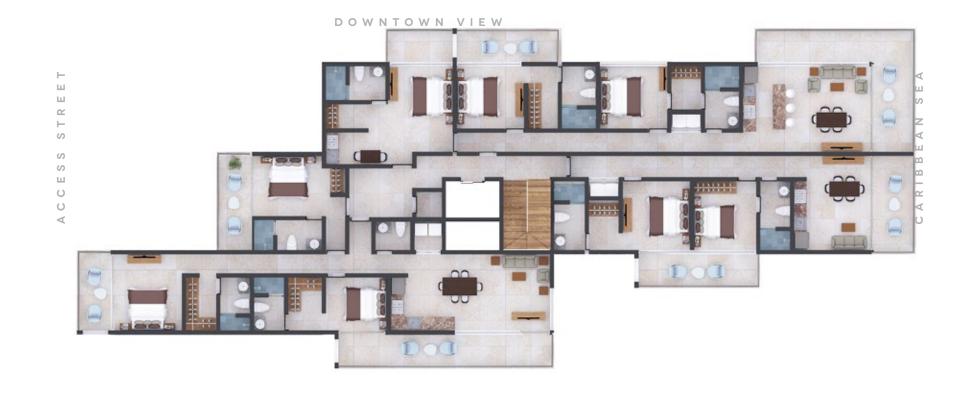

#### SECOND LEVEL

APT 201: 124.93 M2

3 BEDROOMS, 3 FULL BATHROOMS, LIVING AND DINING ROOM, KITCHEN, LAUNDRY.

APT 202: 80.54 M2

2 BEDROOMS, 2 FULL BATHROOMS, LIVING AND DINING ROOM, KITCHEN, LAUNDRY.

APT 203: 63.24 M2

2 BEDROOMS, 1 FULL BATHROOM, LIVING AND DINING ROOM, KITCHEN, LAUNDRY.

APT 204: 61.11 M2

1 BEDROOM, 1 FULL BATHROOM, LIVING AND DINING ROOM, KITCHEN, LAUNDRY.

DOWNTOWN VIEW

DISTRITO MORELOS

besch homez